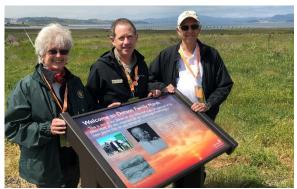

#### Wednesday: Shoreline Sangria

Cruz Garcia Real Sangria (premixed), brandy, sliced apples, and oranges.

EBRPD Point Pinole – History Walk (above)
Dotson Family Marsh (below)

Your hospitality hosts...Thursday night and Senior Olympian Shot Putter Dan Stencil, E.D., Oakland County Parks, MI